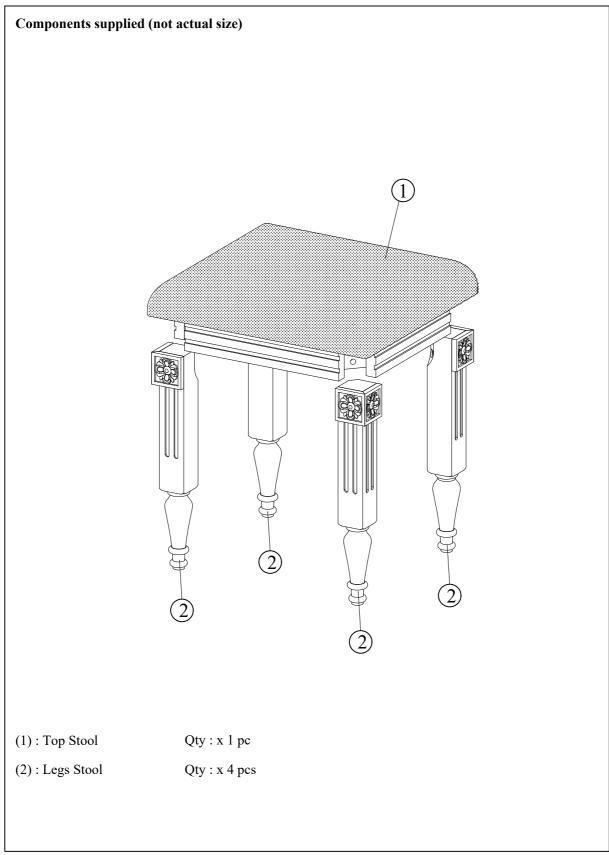

## Casterton Dressing Table - Assembly Instruction

| Fixtures and fittings supplied | (not actual size)      |                        |     |
|--------------------------------|------------------------|------------------------|-----|
|                                |                        |                        | m   |
|                                |                        |                        | 10  |
| (A) : Allen Bolt               | (B) : Spring Washer    | (C) : Flat Washer      | 20  |
| M8x35mm<br>Qty : x 8           | Ø14 x 2mm<br>Qty : x 8 | Ø18 x 2mm<br>Qty : x 8 | 30  |
|                                |                        |                        | 40  |
|                                |                        |                        | 50  |
|                                |                        |                        | 60  |
| (D) : Allen Key<br>Qty : x 1   |                        |                        | 70  |
|                                |                        |                        |     |
|                                |                        |                        | 90  |
|                                |                        |                        |     |
|                                |                        |                        | 110 |
|                                |                        |                        | 120 |
|                                |                        |                        | 130 |
|                                |                        |                        | 140 |
|                                |                        |                        |     |
|                                |                        |                        |     |
|                                |                        |                        |     |
|                                |                        |                        |     |
|                                |                        |                        |     |