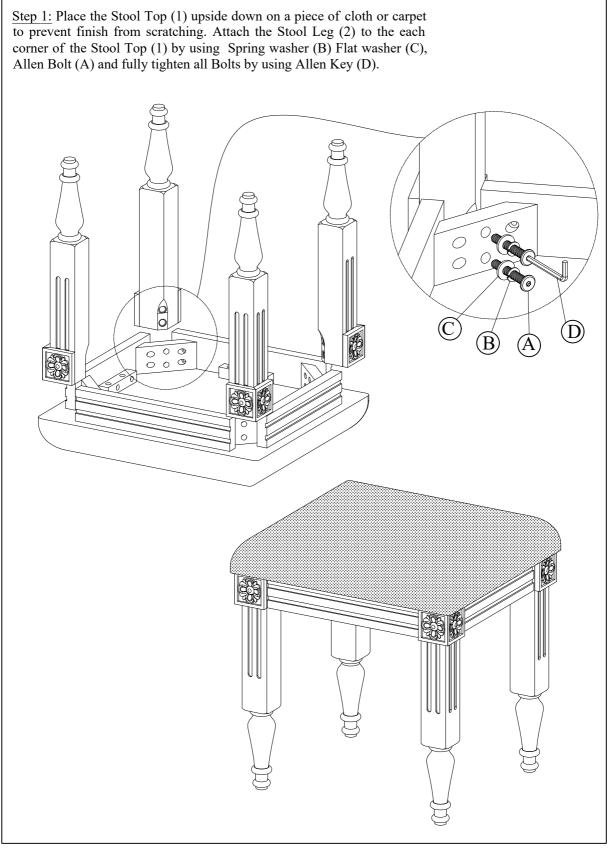

| 110 |
|                                |                        |                        | 120 |
|                                |                        |                        | 130 |
|                                |                        |                        | 140 |
|                                |                        |                        |     |
|                                |                        |                        |     |
|                                |                        |                        |     |
|                                |                        |                        |     |
|                                |                        |                        |     |

### Casterton Stool - Assembly Instruction