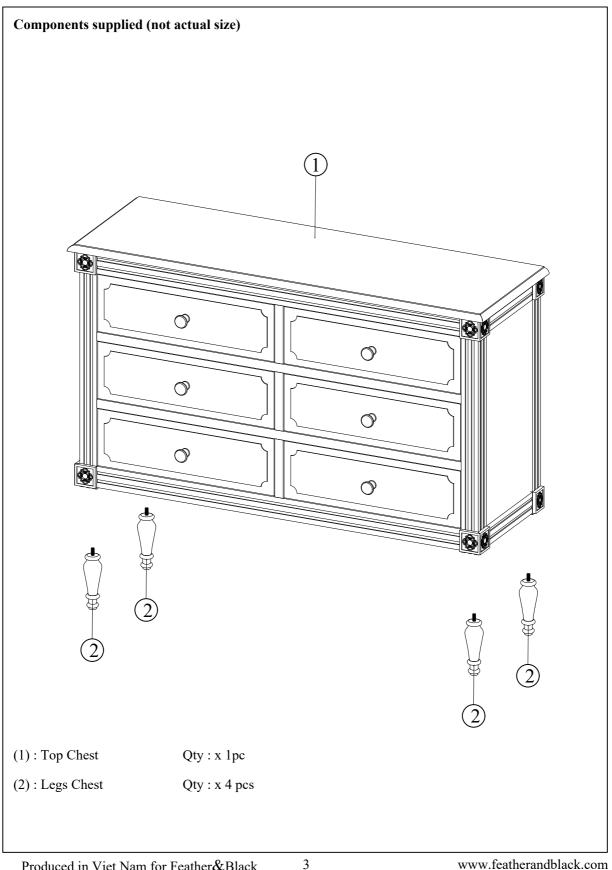

positioning and surroundings of your room, the shade of the colour can sometimes appear slightly different. Over a period of time the colour might lighten or fade slightly due to light exposure.

#### **Product Care**

To clean, slightly moisten cloth with water and wipe surfaces. A damp cloth holds dust and prevents damage. repeat with a dry, soft, lint-freecloth. Do not use abrasives or cleaning products which may contain ammonia or solvents. **Number of people required to assemble** One people to assemble the product and two people to lift in to position.



Time to assemble



**Necessary tools** 



#### Missing parts or faulty products

If you are missing any fixtures or fittings during assembly, or a part is unfortunately faultyplease call our customer service team on 01243380600







### Casterton 6 Drawer Wide Chest - Assembly Instruction



www.featherandblack.com

Casterton 6 Drawer Wide Chest - Assembly Instruction



7