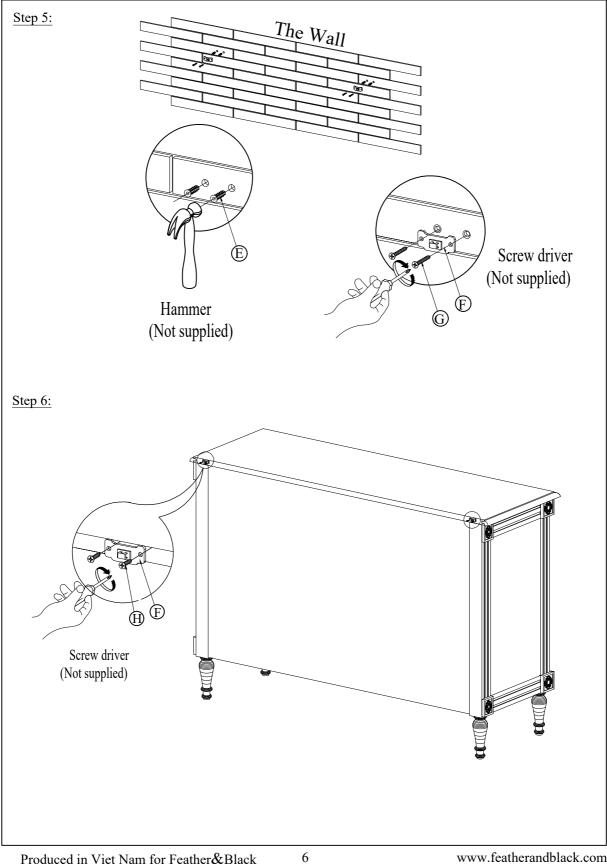

#### **Product Safety**

All assembly fastenings should always be tightened properly, and care should be taken to ensure that no fittings are loose.

Periodically check and ensure that all components are in their proper position, free from damage, and that all connectors are tight.