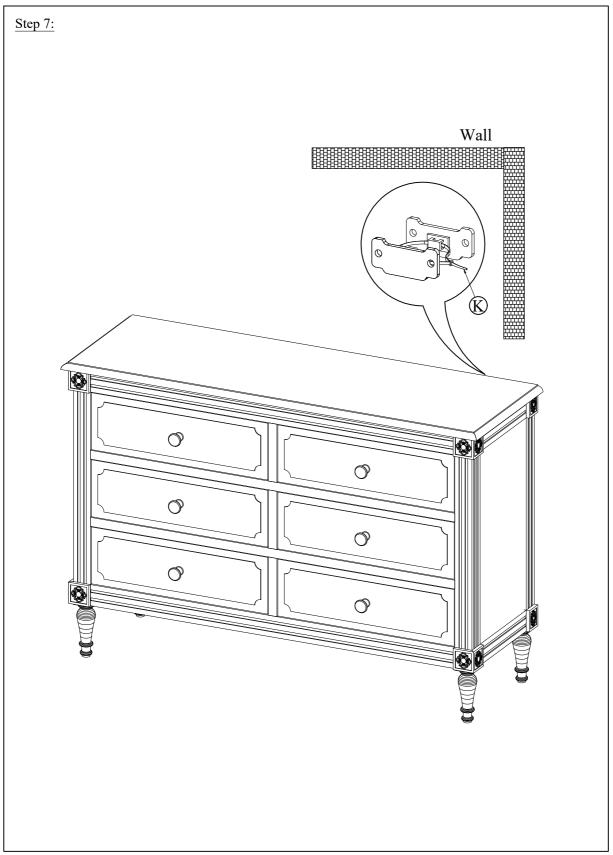

#### **Product Safety**

All assembly fastenings should always be tightened properly, and care should be taken to ensure that no fittings are loose.

Periodically check and ensure that all components are in their proper position, free from damage, and that all connectors are tight.