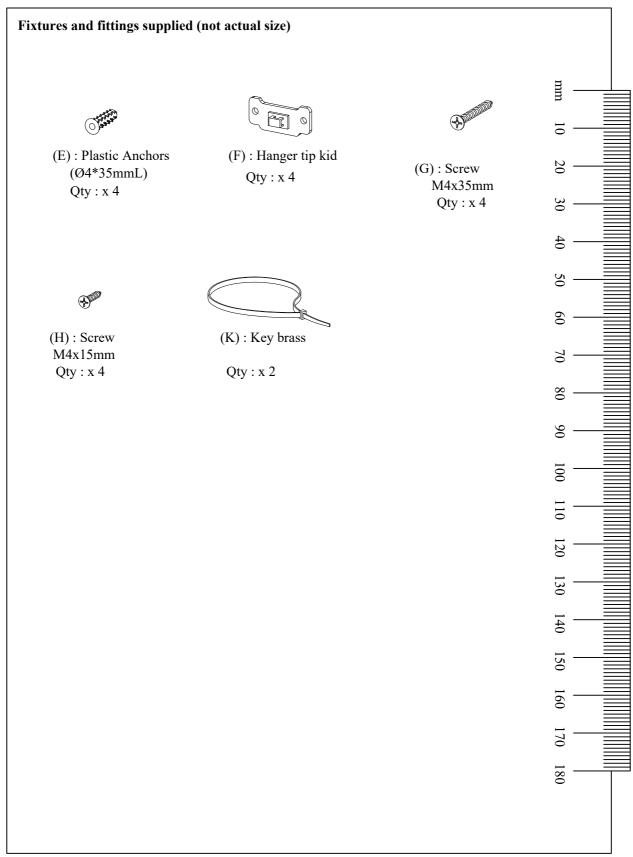

ositioning and surroundings of your room, the shade of the colour can sometimes appear slightly different. Over a period of time the colour might lighten or fade slightly due to light exposure.

#### **Product Care**

To clean, slightly moisten cloth with water and wipe surfaces. A damp cloth holds dust and prevents damage. repeat with a dry, soft, lint-freecloth. Do not use abrasives or cleaning products which may contain ammonia or solvents. **Number of people required to assemble** One people to assemble the product and two people to lift in to position.



Time to assemble



**Necessary tools** 



#### Missing parts or faulty products

If you are missing any fixtures or fittings during assembly, or a part is unfortunately faultyplease call our customer service team on 01243380600







### Casterton 6 Drawer Wide Chest - Assembly Instruction



www.featherandblack.com

Casterton 6 Drawer Wide Chest - Assembly Instruction



7