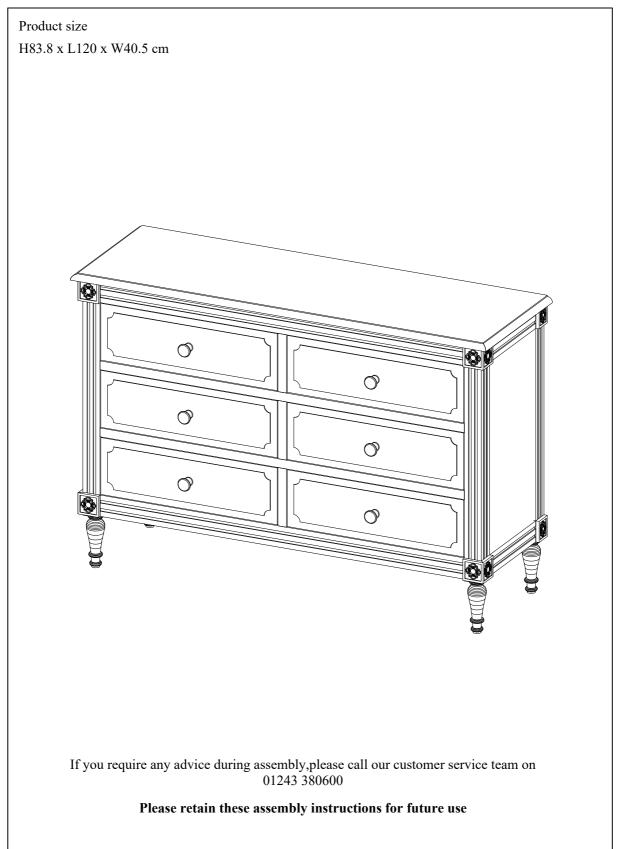

### Casterton 6 Drawer Wide Chest - Assembly Instruction

### Before you start

Thank you for purchasing this Casterton 6 Drawer Wide Chest

Please read these instructions fully prior to assembly to familiarise yourself with the various stages of construction. Carefully open all packs supplied and check the contents against the parts and fittings check list.

Do not destroy any of the packaging until you are certain that you have all the necessary parts for the assembly.

This item is heavy once assembled. Please try to assemble the item as close as possible to the point of use. Take care when moving the item to avoid personal injury or damage to the product and always lift rather than drag.

There are small components used in the construction of this furniture as well as plastic packagi