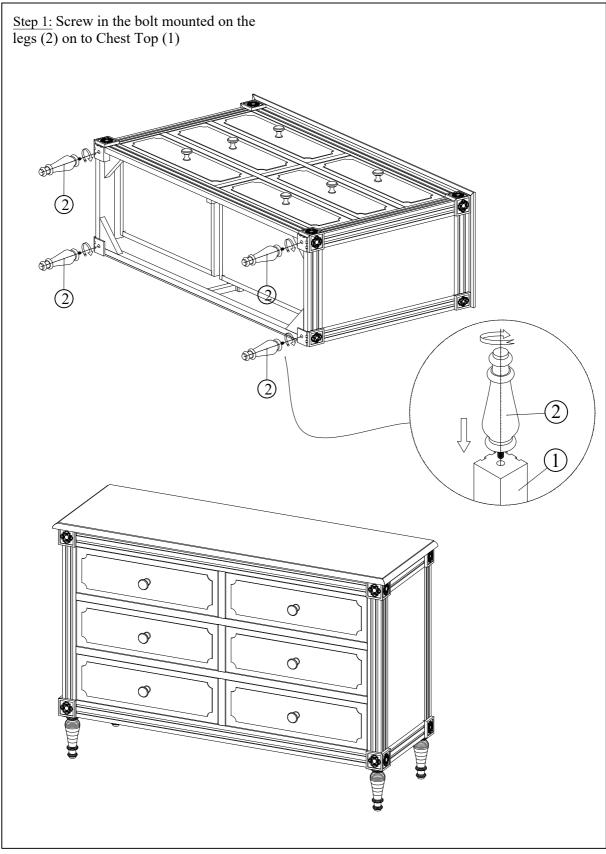

itioning and surroundings of your room, the shade of the colour can sometimes appear slightly different. Over a period of time the colour might lighten or fade slightly due to light exposure.

#### **Product Care**

To clean, slightly moisten cloth with water and wipe surfaces. A damp cloth holds dust and prevents damage. repeat with a dry, soft, lint-freecloth. Do not use abrasives or cleaning products which may contain ammonia or solvents. **Number of people required to assemble** One people to assemble the product and two people to lift in to position.



Time to assemble



**Necessary tools** 



#### Missing parts or faulty products

If you are missing any fixtures or fittings during assembly, or a part is unfortunately faultyplease call our customer service team on 01243380600







### Casterton 6 Drawer Wide Chest - Assembly Instruction



www.featherandblack.com

Casterton 6 Drawer Wide Chest - Assembly Instruction



7